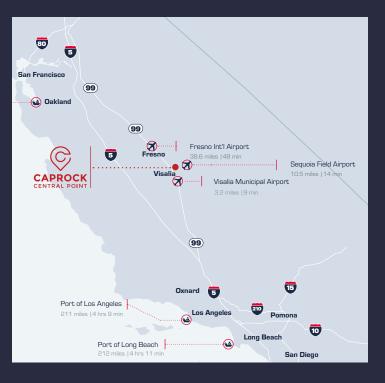

| 40'           |
| Building dimensions:                                    | 1,904' x 660' |
| Typical column spacing:                                 | 56' x 60'     |
| Dock doors:                                             | 274           |
| Ground level doors:                                     | 2             |
| Office square footage:                                  | 6,596 SF      |
| Truck court depth:                                      | 185'          |
| Excess trailer parking:                                 | 547           |
| Electrical service:                                     | 4,000 Amps    |
| Fully fenced yard $\cdot$ ESFR sprinkler system $\cdot$ |               |
| Dedicated truck circulation                             |               |





Jones Lang LaSalle Brokerage, Inc., Real estate license #01856260





## For leasing information, contact:

Mike Fowler RE license #01197983

Senior Managing Director +1 213 239 6235 michael.fowler@am.jll.com Mac Hewett RE license #01920070

Senior Managing Director +1 909 467 6902 mac.hewett@am.jll.com **Mike McCrary** RE license #01054055

Executive Managing Director +1 909 467 6885 mike.mccrary@am.jll.com

Although information has been obtained from sources deemed reliable, neither Owner nor JLL makes any guarantees, warranties or representations, express or implied, as to the completeness or accuracy as to the information contained herein. Any projections, opinions, assumptions or estimates used are for example only. There may be differences between projected and actual results, a