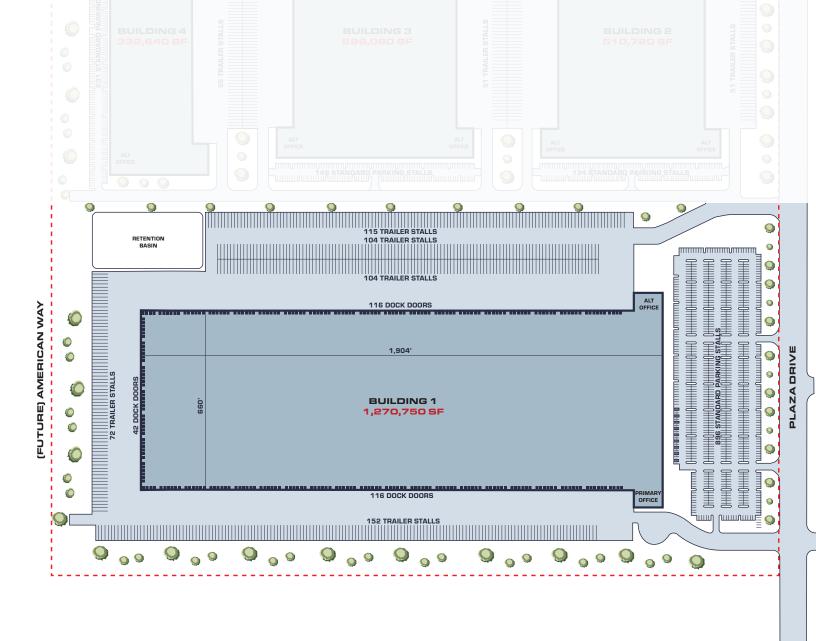

## Building 1 | 1,270,750 SF 4001 N. Plaza Drive Visalia, CA 93291

| Site area:                                              | 74.92 AC      |
|---------------------------------------------------------|---------------|
| Building clear height:                                  | 40'           |
| Building dimensions:                                    | 1,904' x 660' |
| Typical column spacing:                                 | 56' x 60'     |
| Dock doors:                                             | 274           |
| Ground level doors:                                     | 2             |
| Office square footage:                                  | 6,596 SF      |
| Truck court depth:                                      | 185'          |
| Excess trailer parking:                                 | 547           |
| Electrical service:                                     | 4,000 Amps    |
| Fully fenced yard $\cdot$ ESFR sprinkler system $\cdot$ |               |
| Dedicated truck circulation                             |               |